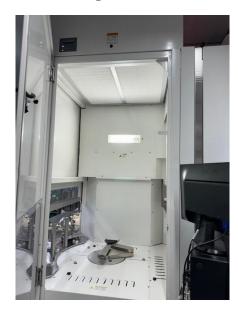

# Sabre System LED Lighting Upgrade

**Anneal Module Improved Lighting** 

**Improved Lighting for Process Cells** 

Identifying wafer handling issues in the Sabre xT Anneal module or servicing the process cells can be difficult due to poor lighting. CPS is pleased to announce a new LED lighting enhancement to improve visibility throughout the tool.

Equipment technicians on the Sabre system platforms have communicated difficulty in performing wafer handling and process cell maintenance tasks in the tool. CPS has designed and is now offering an LED lighting upgrade kit that replaces the fluorescent lamps and vastly improves visibility within the tool. This improved lighting will help end users with wafer movement troubleshooting, teaching hand-offs, and Plating Cell and PEM setup. Each CPS lighting kit replaces one light fixture; dependent upon system configuration (with or without Anneal), end user may need three or two light kits.