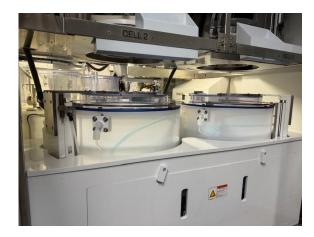

# Sabre System LED Lighting Upgrade

**Anneal Module Improved Lighting** 

**Improved Lighting for Process Cells** 

Identifying wafer handling issues in the Sabre xT Anneal module or servicing the process cells can be difficult due to poor lighting. CPS is pleased to announce a new LED lighting enhancement to improve visibility throughout the tool.

Equipment technicians on the Sabre system platforms have communicated difficulty in performing wafer handling and process cell maintenance tasks in the tool. CPS has designed and is now offering an LED lighting upgrade kit that replaces the fluorescent lamps and vastly improves visibility within the tool. This improved lighting will help end users with wafer movement troubleshooting, teaching hand-offs, and Plating Cell and PEM setup. Each CPS lighting kit replaces one light fixture; dependent upon system configuration (with or without Anneal), end user may need three or two light kits.