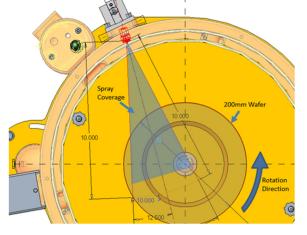

# Spray Coverage

Existing Design: 50° Fan Spray Rinse Nozzle

Analyzing equipment learnings from 300mm technologies and applying them to legacy semiconductor manufacturing equipment is a key function of the CPS Engineering team. CPS utilizes its partnership with the OEM to develop and import these learnings onto its legacy system portfolio. CPS is pleased to announce the release of its newest Sabre xT 200mm enhancement, the Crystal Reduction Spray Kit.

The current configuration for the plating cell fan spray rinse nozzle contributes to unwanted splash resulting in a higher incidence of crystal buildup within the process environment. The OEM released a Crystal Reduction Spray Kit for its 300mm systems to reduce this issue; CPS has designed and released this benefit for the 200mm Sabre install base. The re-positioned Fan Spray Nozzle is a proven method to help reduce defects in the plating cell.

### **Benefits**

• Reduces Crystal build up within the plating cell

Crystal Reduction: 25° Fan Spray Rinse Nozzle

Sabre xT 200mm Crystal Reduction Spray Kit Corporate Headquarters Concept Part Solutions, Inc. 2047 Zanker Road San Jose, CA 95131 Tel: 408.855.8585