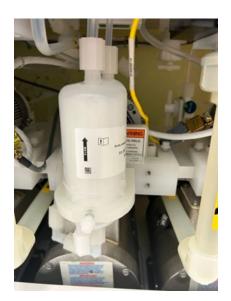

# SAC Filter Relocation Upgrade

**SAC Filter Rack** 

**SAC Filter** 

Simplifying maintenance procedures for legacy semiconductor equipment helps to extend equipment lifetimes and improve availability. CPS is happy to announce the release of the SAC Filter Relocation Upgrade to simplify this Sabre xT PM procedure. This upgrade applies to SAC version C only.

Original placement of the SAC filters on the far left of the SAC filter shelf make servicing the filters very difficult. The CPS SAC Filter Relocation Upgrade moves the SAC filters to the front of the SAC pump shelf where each filter can be easily accessed and serviced independently. The upgrade kit requires no drilling to mount the filter holding bracket and includes pre-bent tubing segments for easy installation.