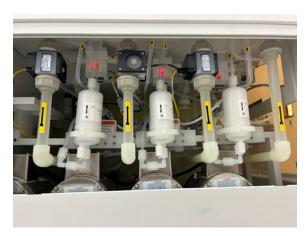

# SAC Filter Relocation Upgrade

**SAC Filter Rack** 

**SAC Filter** 

Simplifying maintenance procedures for legacy semiconductor equipment helps to extend equipment lifetimes and improve availability. CPS is happy to announce the release of the SAC Filter Relocation Upgrade to simplify this Sabre xT PM procedure. This upgrade applies to SAC version C only.

Original placement of the SAC filters on the far left of the SAC filter shelf make servicing the filters very difficult. The CPS SAC Filter Relocation Upgrade moves the SAC filters to the front of the SAC pump shelf where each filter can be easily accessed and serviced independently. The upgrade kit requires no drilling to mount the filter holding bracket and includes pre-bent tubing segments for easy installation.